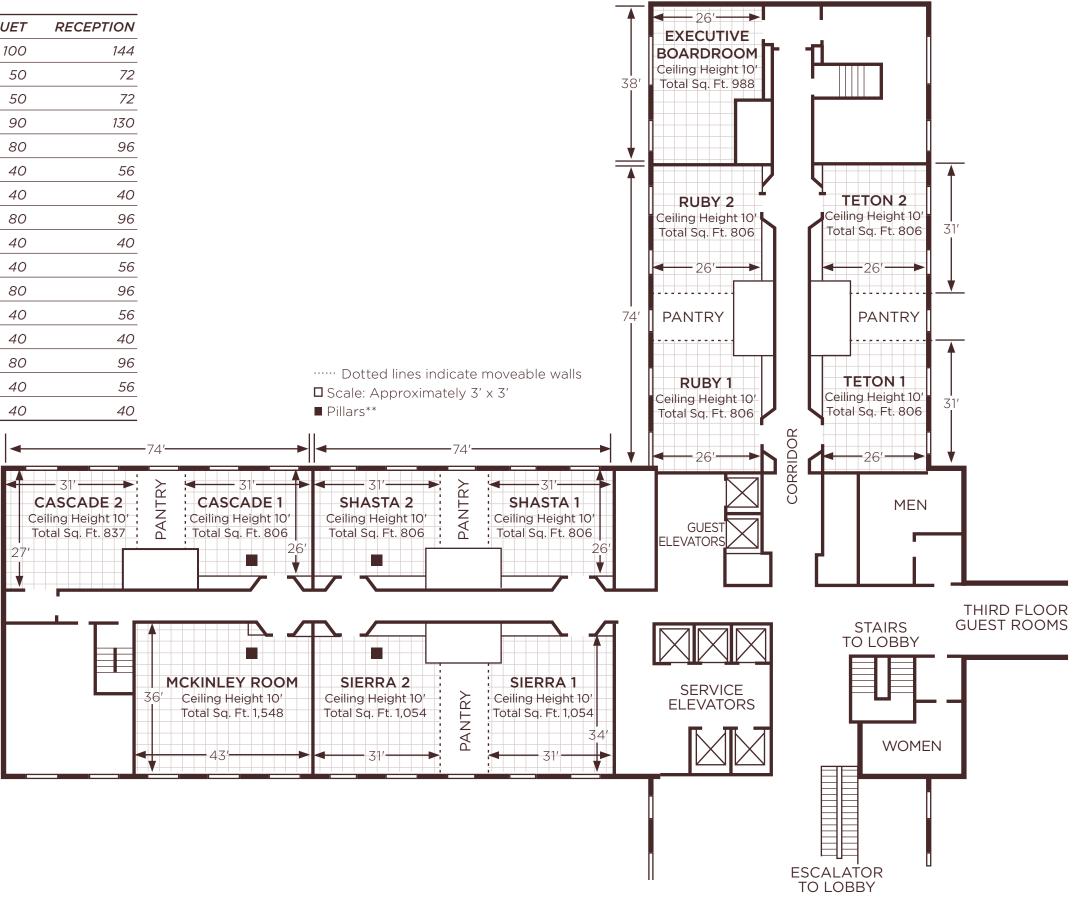

## Executive Level Meeting Rooms

Room Capacities\*

| EXECUTIVE BOARDROOM — Seats 16 |         |           |         |           |
|--------------------------------|---------|-----------|---------|-----------|
|                                | THEATRE | CLASSROOM | BANQUET | RECEPTION |
| SIERRA ROOM                    | 144     | 80        | 100     | 144       |
| SIERRA 1                       | 72      | 40        | 50      | 72        |
| SIERRA 2                       | 72      | 40        | 50      | 72        |
| MCKINLEY ROOM                  | 130     | 65        | 90      | 130       |
| SHASTA ROOM                    | 96      | 60        | 80      | 96        |
| SHASTA 1                       | 56      | 36        | 40      | 56        |
| SHASTA 2                       | 40      | 24        | 40      | 40        |
| CASCADE ROOM                   | 96      | 60        | 80      | 96        |
| CASCADE 1                      | 40      | 24        | 40      | 40        |
| CASCADE 2                      | 56      | 36        | 40      | 56        |
| TETON ROOM                     | 96      | 60        | 80      | 96        |
| TETON 1                        | 56      | 36        | 40      | 56        |
| TETON 2                        | 40      | 24        | 40      | 40        |
| RUBY ROOM                      | 96      | 60        | 80      | 96        |
| RUBY 1                         | 56      | 36        | 40      | 56        |
| RUBY 2                         | 40      | 24        | 40      | 40        |

\* Capacity figures are subject to change, depending on space allocations for head table, dance floor, staging and catering requirements.

\*\* Pillars may obstruct view in some configurations.

SOUND: Altec ceiling speakers.