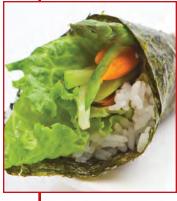

FRESH VEGGIE 8.50 (Bean Sprouts, Cucumber, Avocado, Yamagobo and Inari)

- ST. PATRICK ROLL 8.00 (Steamed Asparagus and Cucumber, wrapped in Avocado)
- MT. ROSE ROLL 9.95 (Asparagus and Cucumber wrapped in Avocado, Lemon, Sweet Sauce and Unagi Sauce)

Spicy Tuna Hand Roll

Fresh Veggie Hand Roll

Rainbow Hand Roll

Scallop Hand Roll

\* Please allow additional preparation time

One hour time limit for all-you-can-eat sushi • Customers will be charged for any remaining rice • \$1 to add Soy Paper to any roll Consuming raw or uncooked meat, poultry, seafood, shellfish, eggs or unpasteurized milk may increase your risk of foodborne illness.