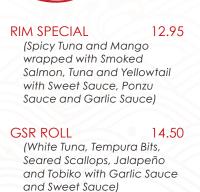

## **SPECIAL** ROLLS

SPIDER ROLL\* 13.50 (Deep Fried Soft Shell Crab with Cucumber and Avocado)

#### **BUDDHA ROLL** 13.50 (Spicy White Tuna, Avocado,

and Macadamia Nuts wrapped in Eel and Kiwi in Sweet Sauce and Spicy Mayonnaise)

**PYRAMID ROLL** 13.50 (Crystal Shrimp, Jalapeño and Cucumber with Yellowtail and Avocado with Sweet Sauce)