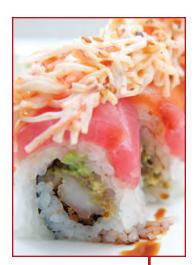

Mountain Roll

Rainbow Roll

Volcano Roll

**RAINBOW DELUXE** 11.95 (Crab, Cucumber, and Avocado wrapped in Salmon, Tuna, Yellowtail and Tobiko) SPICY TUNA 9.50

| ARIZONA<br>(Yellowtail and Green<br>Onions with Tobiko) | 9.50 |
|---------------------------------------------------------|------|
|                                                         | 7 75 |